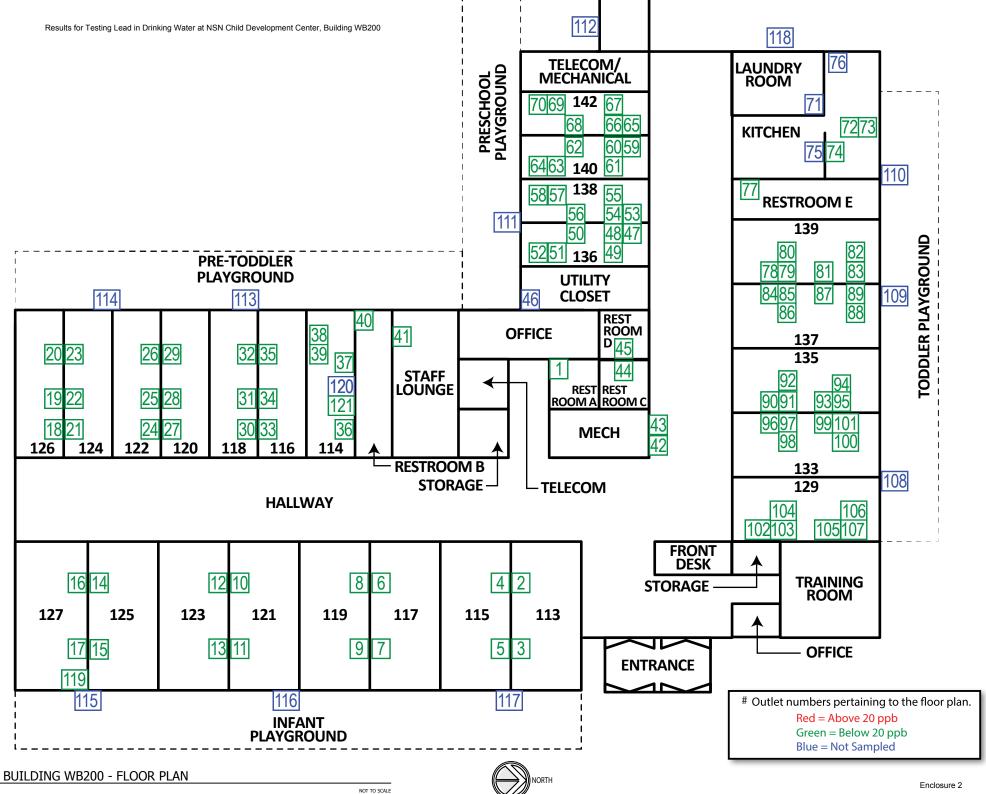

A floor plan of the Naval Station Norfolk CDC has also been included to show the locations of the fixtures that were sampled.

**Table 1** provides a description of each sampling location using three columns; *Category*, *Sampling ID*, and *Outlet Description*. The *Category* column gives information about whether the outlet is used for drinking water (water fountain), cooking (food preparation), or washing (primarily hand-washing or brushing teeth). The *Sample ID* column is the identification used to label each sample bottle. The *Outlet Description* column contains additional information to describe the outlet sampled under each category.